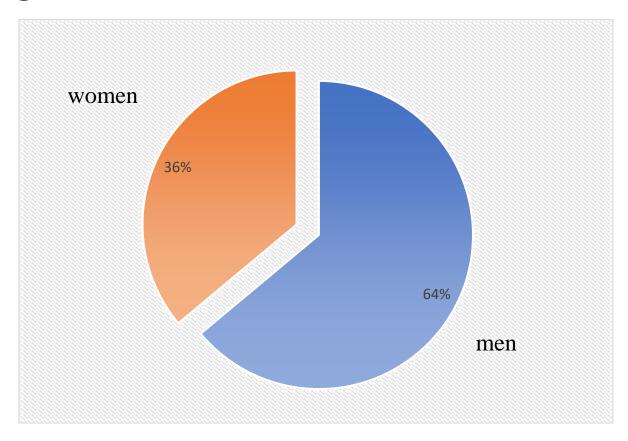

## Victims by gender

There is also difference in age group and type of fraud (as an expamle – in romantic fraud women victims increase)

Data base of Information centre, Ministry of interior