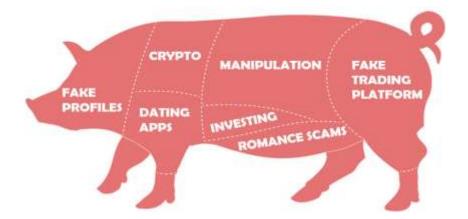

# Crisis communication: How to reach stakeholders?

Crisis Management Conference

1-3 October 2024

Liepāja















### Comunication crisis

Mārtiņš Brižs Vita Vīlistere State police of Latvia 2024

## How to reach diffierent social groups

Focuss on age

Focus on statuss (youth, senior, student, parent.....)

Focus on gender (rarely)

Focus on interest

Focus on lifestyle (sportists, traveler...)

Focus on daily routine

Focus on environment

Other – special needs, sindrom sick.....

#### Investment fraud



- Online advertisment call from fake agent – fake manager – brilliant proposal – money goes out
- Victim wants money back
- Fake tax refund must be made
- Money mule

## Pig Butchering Scams









## Victims by gender



There is also difference in age group and type of fraud (as an expamle – in romantic fraud women victims increase)

Data base of Information centre, Ministry of interior

## October 1st Senior day



#### Latest crisis

(seniors 60+, women, russian speaking)

- A call to a landline
- A relative got in a car accident
- A realitve is the guilty one
- Need money to get out of the trouble

! They know something about the senior – relative's name, car color, adress – just little detail



- Caller fake police officer
- Speaks fast
- Uses key words
- Knows or gets information that the senior has a «sock money»

#### How to reach

- They watch TV
- They read real newspaper
- They read supermarket advertisments
- They use public transport
- They visit doctors/ polyclini